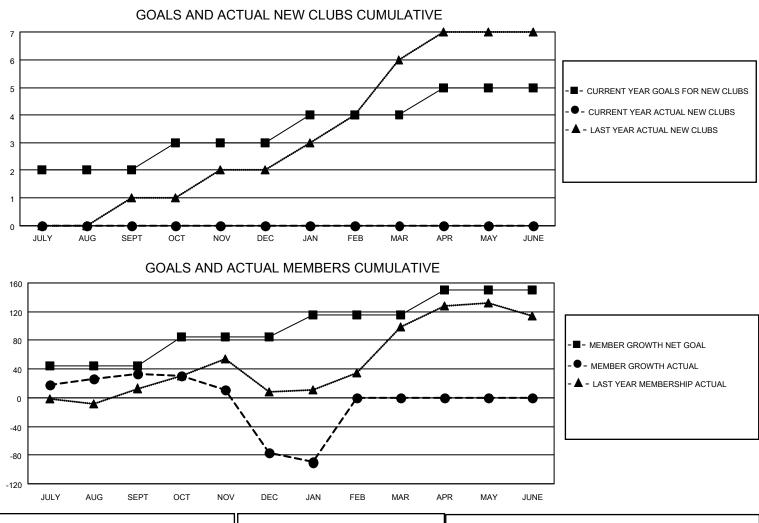

## LOCATION MALAWI

District 412 B

Results as of: 1/31/2023

| Clubs                 |               |           |               | Members               |                           |                         |                                                    |
|-----------------------|---------------|-----------|---------------|-----------------------|---------------------------|-------------------------|----------------------------------------------------|
| RESULTS FOR 2022-2023 |               |           |               | RESULTS FOR 2022-2023 |                           |                         |                                                    |
| QUARTER               | NEW CLUB GOAL | NEW CLUBS | DROPPED CLUBS | QUARTER               | IEMBER GROWTH NET<br>GOAL | MEMBER GROWTH<br>ACTUAL | DROPPED<br>MEMBERS ACTUAL<br>(including transfers) |
| JULY/AUG/SEPT         | 2             | 0         | 0             | JULY/AUG/SEP1         | T 45                      | 61                      | 12                                                 |
| OCT/NOV/DEC           | 1             | 0         | 4             | OCT/NOV/DEC           | 40                        | 9                       | 117                                                |
| JAN/FEB/MAR           | 1             | 0         | 1             | JAN/FEB/MAR           | 30                        | 26                      | 36                                                 |
| APR/MAY/JUNE          | 1             | 0         | 0             | APR/MAY/JUNE          | 35                        | 0                       | 0                                                  |